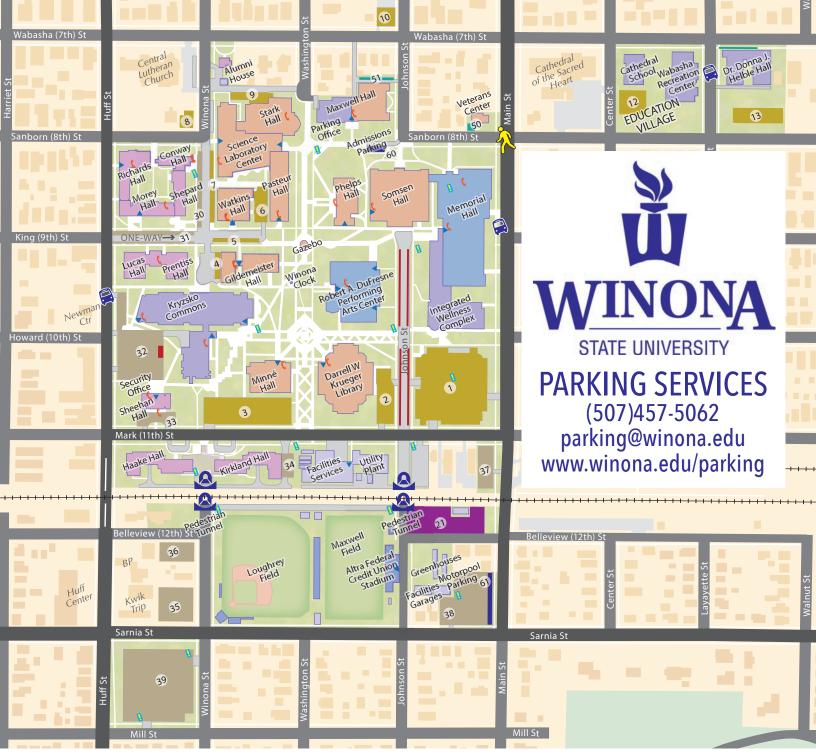

## LEGEND Metered Parking Cycle Parking Shuttle Bus Stop Accessible Entrance Courtesy Phone Code Blue Handicap Parking Health Services

©Winona State University

## Parking Lots (see lot entrance signs for additional information)

## GOLD LOTS

- 1. Gold Main Lot
- 2. Gold Library Lot
- 3. Gold Minne Lot
- 4. Gold 24 Hour Lot
- 5. Gold King Street Lot
- 6. Gold Pasteur Lot
- 7. Gold Winona Street Lot
- 8. Gold Central Lutheran Lot
- 9. Gold Stark Lot
- 10. Gold First Congregational Lot
- 11. Gold Wabasha Lot
- 12. Gold Ed Village West
- 13. Gold Ed Village East

PURPLE LOTS

21. Purple Belleview Lot

## SILVER LOTS

- Silver Winona Street Lot
- 31. Silver King Street Lot
  - 32. Silver Kryzsko Street Lot
  - 33. Silver Turnaround Lot
  - 34. Silver Kirkland Lot
  - 35. Silver Bellview Street Lot
  - 36. Silver Gravel Lot
  - 37. Silver Main Street Lot
  - 38. Silver Sarnia Street Lot 39. Silver Huff Street Lot
  - 39. Sliver Hum Street Lo

SUSTAINABILITY HOUSE LOTS 50. Sustainability Sanborn Lot 51. Sustainability Maxwell Lot

MISCELLANEOUS LOTS 60. Admissions Lot 61. Motorpool Vehicles

> WSU Parking Services Maxwell 233 P.O. Box 5838 170 W. Sanborn Street Winona, MN 55987