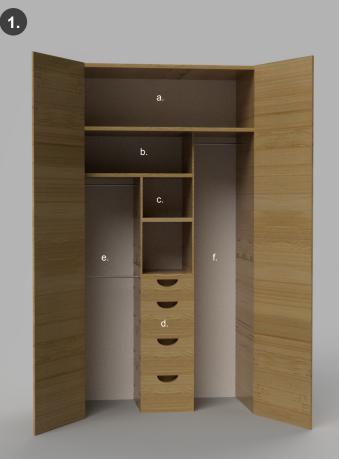

## 1. CLOSET

- A.) W:46" H:14" D:20"
- B.) W:30" H:11" D: 20"
- C.) Top cubby: W:14.5" H:11" bottom: H:15"
- D.) Top drawer: W:14.5" H:6" bottom 3: H:10"
- E.) W:15" H:67" D:26"
- F.) W:15" H:80" D:26"