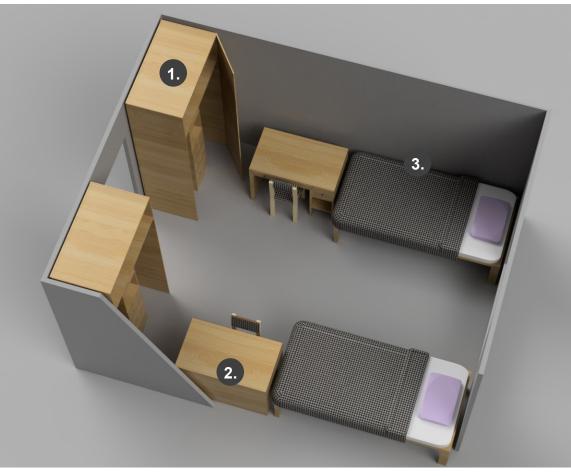

## Double Room Dimensions

## SHEEHAN HALL

## 1. CLOSET

- A.) W:46" H:14" D:20"
- B.) W:30" H:11" D: 20"
- C.) Top cubby: W:14.5" H:11" bottom: H:15"
- D.) Top drawer: W:14.5" H:6" bottom 3: H:10"
- E.) W:15" H:67" D:26"
- F.) W:15" H:80" D:26"

## DESK

D: 24" L: 42" H: 30"

BED without loft-extension Under Bed: L: 82" W: 37" H: (min)24" (max)36"

**Basic Room Dimensions** 11' 6" x 12' 3"

We have made every attempt to ensure accuracy but dimensions are approximate and subject to normal construction variances. We cannot confirm your room will be identical in layout and configuration but each room will have these items and these measurements act as great guidelines for planning your new space!