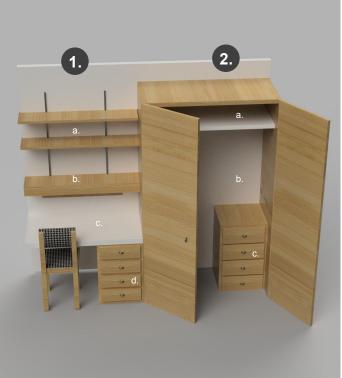

## 1. DESK

- A.) Shelves are adjustable D: 10"
- B.) D:10" W:43"
- C.) Desk top D:24.5" W:43"
- D.) each drawer H:4.5" W:17"

## **CLOSET**

A.) H:10" W: 47" D:16"

- B.) H:70" (to ground) H:41.5" (to top of built-in) W:47" D:23"
- C.) Each Drawer: 6.5"

**BED** without loft-extension Under Bed: L: 82" W: 37" H: (min)24" (max)36"

SINK