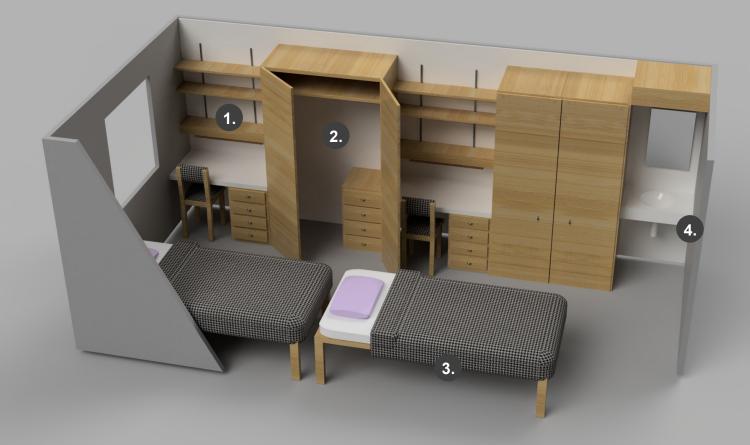

Double Room Dimensions

## **PRENTISS-LUCAS HALL**

## 1. DESK

- A.) Shelves are adjustable D: 10"
- B.) D:10" W:43"
- C.) Desk top D:24.5" W:43"
- D.) each drawer H:4.5" W:17"

## **CLOSET**

A.) H:10" W: 47" D:16"

- B.) H:70" (to ground) H:41.5" (to top of built-in) W:47" D:23"
- C.) Each Drawer: 6.5"

**BED** without loft-extension Under Bed: L: 82" W: 37" H: (min)24" (max)36"

SINK

Under H: 28" W: 30" D:18"

**Basic Room Dimensions** 7'9" x 17'6"

We have made every attempt to ensure accuracy but dimensions are approximate and subject to normal construction variances. We cannot confirm your room will be identical in layout and configuration but each room will have these items and these measurements act as great guidelines for planning your new space!