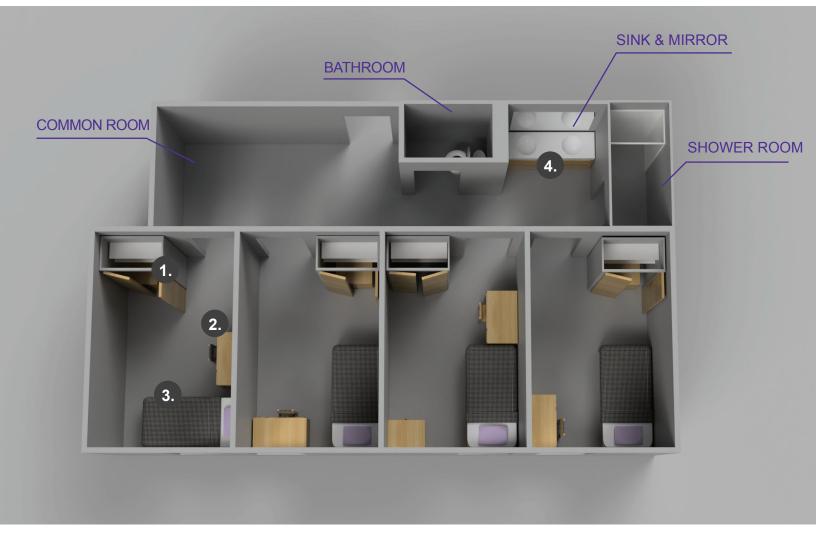

## KIRKLAND-HAAKE HALL

We have made every attempt to ensure accuracy but dimensions are approximate and subject to normal construction variances. We cannot confirm your room will be identical in layout and configuration but each room will have these items and these measurements act as great guidelines for planning your new space!

## 1. CLOSET

- A.) W:43" D:23" H:67"
- B.) W:43" H:16" D:12"
- C.) W:43" H: unlimited " D:12"
  - Note: the top of the closet is open so you can not store things above the closet
- 2. DESK

D: 24" L: 42" H: 30"