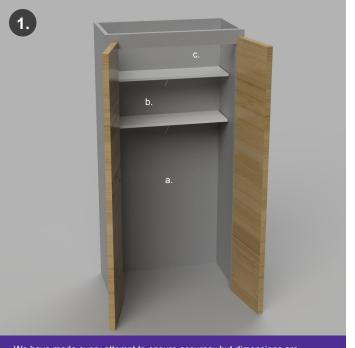

## 1. CLOSET

- A.) W:43" D:23" H:67"
- B.) W:43" H:16" D:12"
- C.) W:43" H: unlimited " D:12"
  - Note: the top of the closet is open so you can not store things above the closet
- 2. DESK

D: 24" L: 42" H: 30"