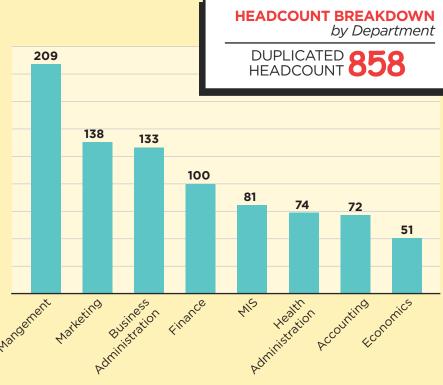

### ACCESS AND CUSTOMIZE YOUR OWN DATA DASHBOARDS AT WINONA. EDU/IPAR





95 COB survey participants

#### Of 288 RESPONSES

- 55 COB students indicated they prefer to take courses for their major during the summer
- 69 indicated they prefer summer courses be entirely online.

### Top 5 COB STUDENT MOTIVES for taking

summer classes:

- **1.** To get ahead (51)
- 2. To graduate according to plan (50)
- **3.** To keep up (30)
- 4. To catch up (29)
- **5.** To improve overall GPA (23)



CREDITS TRANSFERRED INTO COB FROM 344

TRANSFER-IN DATA

HEADCOUNT 86

summer,

catch up \* keep up \* get ahead

OF CREDITS
TRANSFERRED IN
BY DEPARTMENT

- **BREAKDOWN** Economics: 120 cr
  - Accounting: 110 cr
  - Marketing: 33 cr
  - Management: 30 cr
  - Finance: 27 cr
  - Business Administration: 24 cr

## **OVERALL WINONA STATE SUMMARY**

16,965 CREDITS ATTEMPTED UNDUPLICATED HEADCOUNT 3,041 AVERAGE COMPLETION RATE 86%

STUDENT **CLASS HEADCOUNT BREAKDOWN** 

**FRESHMEN** 3% SOPHOMORES 13% **JUNIORS** 18% **SENIORS** 42% GRADUATE 13% 8% **SPECIAL** 

OTHER

3%

### **WSU CREDITS ATTEMPTED**

3-Year Comparison





# COLLEGE OF **EDUCATION**

CREDITS ATTEMPTED 3,412

UNDUPLICATED HEADCOUNT

COURSE COUNT 108

Face-to-Face 67

UG Upper Division 43

**FILL STATISTICS** 

Sections 80-10