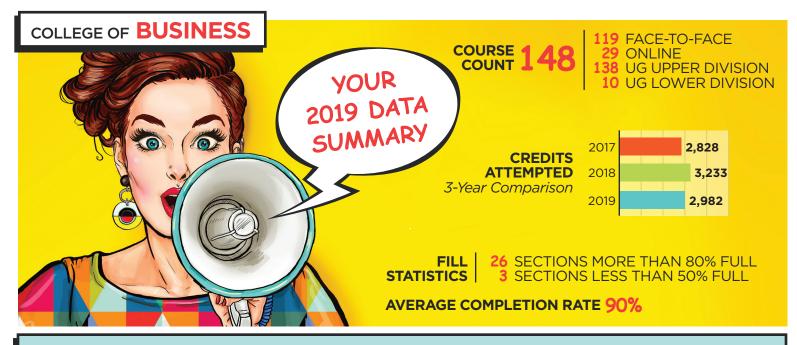

### ACCESS AND CUSTOMIZE YOUR OWN DATA DASHBOARDS AT WINONA. EDU/IPAR





95 COB survey participants

#### Of 288 RESPONSES

- 55 COB students indicated they prefer to take courses for their major during the summer
- 69 indicated they prefer summer courses be entirely online.

### Top 5 COB STUDENT MOTIVES for taking

summer classes:

- **1.** To get ahead (51)
- 2. To graduate according to plan (50)
- **3.** To keep up (30)
- 4. To catch up (29)
- **5.** To improve overall GPA (23)



CREDITS TRANSFERRED INTO COB FROM 344

TRANSFER-IN DATA

HEADCOUNT 86

summer,

catch up \* keep up \* get ahead

OF CREDITS
TRANSFERRED IN
BY DEPARTMENT

- **BREAKDOWN** Economics: 120 cr
  - Accounting: 110 cr
  - Marketing: 33 cr
  - Management: 30 cr
  - Finance: 27 cr
  - Business Administration: 24