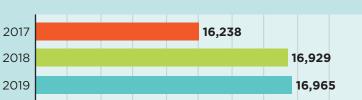

g

summer classes:

- **1.** To get ahead (51)
- 2. To graduate according to plan (50)
- **3.** To keep up (30)
- 4. To catch up (29)
- **5.** To improve overall GPA (23)



CREDITS TRANSFERRED INTO COB FROM 344

TRANSFER-IN DATA

HEADCOUNT 86

summer,

catch up \* keep up \* get ahead

OF CREDITS
TRANSFERRED IN
BY DEPARTMENT

- **BREAKDOWN** Economics: 120 cr
  - Accounting: 110 cr
  - Marketing: 33 cr
  - Management: 30 cr
  - Finance: 27 cr
  - Business Administration: 24 cr

## **OVERALL WINONA STATE SUMMARY**

16,965 CREDITS ATTEMPTED UNDUPLICATED HEADCOUNT 3,041 AVERAGE COMPLETION RATE 86%

STUDENT **CLASS HEADCOUNT BREAKDOWN** 

**FRESHMEN** 3% SOPHOMORES 13% **JUNIORS** 18% **SENIORS** 42% GRADUATE 13% 8% **SPECIAL** 

OTHER

3%

### **WSU CREDITS ATTEMPTED**

3-Year Comparison





# COLLEGE OF **EDUCATION**

CREDITS ATTEMPTED 3,412

UNDUPLICATED HEADCOUNT

COURSE COUNT 108

Face-to-Face 67

UG Upper Division 43

**FILL STATISTICS** 

Sections 80-100% Full 20

Sections Less than 50% Full 26

AVERAGE COMPLETION RATE 85%

STUDENT **CLASS HEADCOUNT BREAKDOWN** 

**FRESHMEN** 2% SOPHOMORES 10% **JUNIORS** 14% 41% **SENIORS GRADUATE** 28% OTHER 5%

## COLLEGE OF LIBERAL ARTS

CREDITS ATTEMPTED 4,980 UNDUPLICATED HEADCOUNT 1.024

COURSE COUNT 173

119 Face-to-Face

UG Upper Division 93

**FILL STATISTICS** 

Sections 80-100% Full 23

Sections Less than 50% Full 24

**AVERAGE COMPLETION RATE 83%** 

STUDENT **CLASS HEADCOUNT BREAKDOWN** 

4% **FRESHMEN** SOPHOMORES 19% 27% **JUNIORS** SENIORS 43% **OTHER** 7%

## COLLEGE OF NURSING & **HEALTH SCIENCES**

CREDITS ATTEMPTED