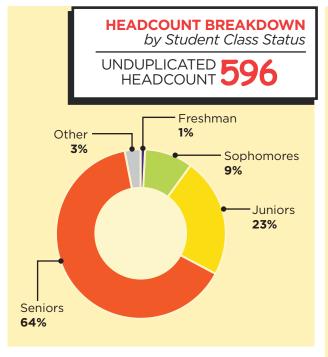

### ACCESS AND CUSTOMIZE YOUR OWN DATA DASHBOARDS AT WINONA. EDU/IPAR





95 COB survey participants

#### Of 288 RESPONSES

- 55 COB students indicated they prefer to take courses for their major during the summer
- 69 indicated they prefer summer courses be entirely online.

### Top 5 COB STUDENT MOTIVES for taking

summer classes:

- **1.** To get ahead (51)
- 2. To graduate according to plan (50)
- **3.** To keep up (30)
- 4. To catch up (29)
- **5.** To improve overall GPA (23)



CREDITS TRANSFERRED INTO COB FROM 344

TRANSFER-IN DATA

HEADCOUNT 86

summer,

catch up \* keep up \* get ahead

OF CREDITS
TRANSFERRED IN
BY DEPARTMENT

- **BREAKDOWN** Economics: 120 cr
  - Accounting: 110 cr
  - Marketing: 33 cr
  - Management: 30 cr
  - Finance: 27 cr
  - Business Administration: 24 cr

## **OVERALL WINONA STATE SUMMARY**

16,965 CREDITS ATTEMPTED UNDUPLI