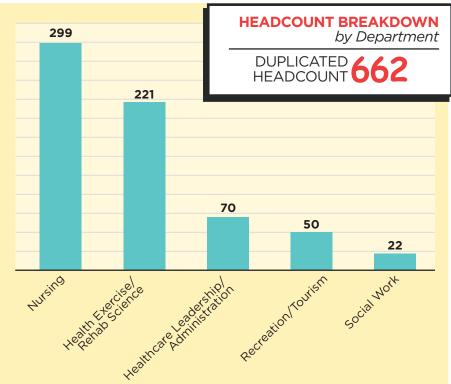

### **ASSESSMENT DAY FEEDBACK**

**HEADCOUNT BREAKDOWN** 

241 CONHS survey participants