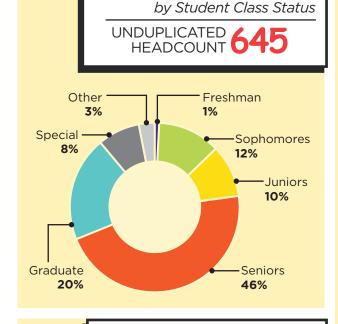

### **ASSESSMENT DAY FEEDBACK**

**HEADCOUNT BREAKDOWN** 

241 CONHS survey participants