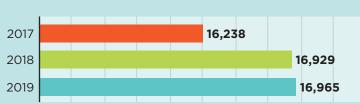

#### COLLEGE OF NURSING & HEALTH SCIENCES 37 FACE-TO-FACE COURSE ONLINE COUNT C YOUR **43** UG UPPER DIVISION **21** UG LOWER DIVISION 2019 DATA SUMMARY 2017 2,598 **CREDITS** 2018 **ATTEMPTED** 2,583 3-Year Comparison 2019 2,689 11 SECTIONS MORE THAN 80% FULL 3 SECTIONS LESS THAN 50% FULL **AVERAGE COMPLETION RATE 87%**